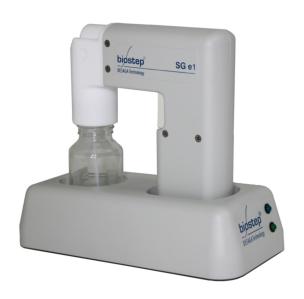

## ELECTRIC SPRAYING SYSTEM FOR TLC PLATES

Extremely fine spray mist

Fine atomisation at the touch of a button

For liquids up to the viscosity of light oils

50 ml sealable container for spray

reagent made of clear glass ( brown glass

available )

With batteries and quick-charge station for permanent use, perfect as a storage container

The SGe1 works with an integrated, silent and efficient pump.

An ultra-fine spray mist is generated with a volume that is independent of the load of the device. Liquids with viscosities up to light oils are simply atomised at the push of a button.

The droplet diameter is 5 to 10 µm.

The standard container for the spray reagents is made of borosilicate glass and holds 50 ml. It is screwed into the PTFE spray head and can be replaced in seconds. The containers are also available in an opaque version.

Removal and cleaning of the spray nozzle is very simple using the tool supplied with the device. The practical and modern design of the SGe1 sprayer was developed with ergonomic principles in mind.

Perfect to be used with the Biostep Spray Box